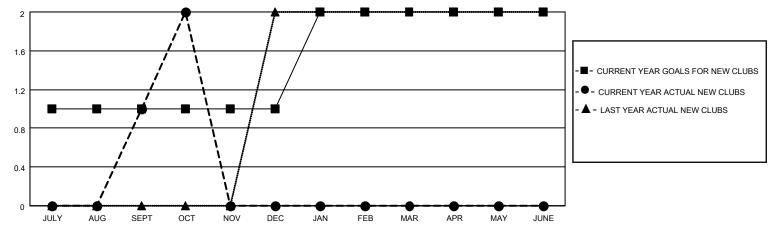

## MONTHLY MEMBERSHIP PROGRESS REPORT

LOCATION GEORGIA District 18 I Results as of: 10/31/2021

| Clubs RESULTS FOR 2021-2022 |   |   |   | Members RESULTS FOR 2021-2022 |   |    |    |
|-----------------------------|---|---|---|-------------------------------|---|----|----|
|                             |   |   |   |                               |   |    |    |
| JULY/AUG/SEPT               | 1 | 1 | 0 | JULY/AUG/SEPT                 | 3 | 65 | 46 |
| OCT/NOV/DEC                 | 0 | 1 | 0 | OCT/NOV/DEC                   | 2 | 27 | 3  |
| JAN/FEB/MAR                 | 1 | 0 | 0 | JAN/FEB/MAR                   | 3 | 0  | 0  |
| APR/MAY/JUNE                | 0 | 0 | 0 | APR/MAY/JUNE                  | 3 | 0  | 0  |

## GOALS AND ACTUAL MEMBERS CUMULATIVE

| DROPPED CLUBS: 0 |    | 23 CLUBS OF 55 ADDED 1 OR<br>MORE NEW MEMBERS | GENDER DISTRIBUTION       |              |  |
|------------------|----|-----------------------------------------------|---------------------------|--------------|--|
|                  |    | WORE NEW WEWBERS                              | MALE                      | 658 (58.65%) |  |
|                  |    |                                               | FEMALE                    | 464 (41.35%) |  |
| DROPPED MEMBERS  |    |                                               | NON BINARY                | 0 (0.00%)    |  |
|                  |    |                                               | PREFER NOT TO ANSWER      | 0 (0.00%)    |  |
| DECEASED         | 7  |                                               |                           |              |  |
| CLUB CANCELLED   | 0  | CLICK HERE FOR CUMULATIVE                     | TOTAL FAMILY UNIT MEMBERS | 289          |  |
| OTHER            | 42 | MEMBERSHIP DATA                               |                           |              |  |
| TOTAL            | 49 |                                               | FAMILY MEMBERS PAYING HAI | LF DUES 151  |  |
|                  |    |                                               |                           |              |  |